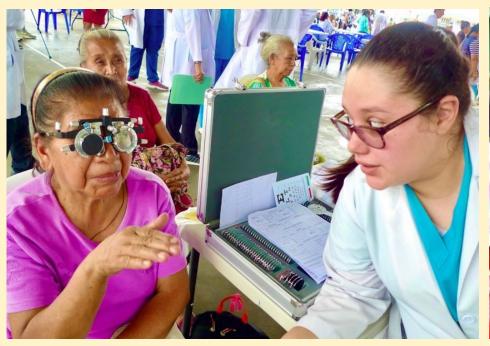

## 1,000 fitted with eyeglasses in March mission to Peru

Name of Organization: Chehalis SDA Church / Maranatha Volunteers International

Location/Country of mission: Juliaca, Peru Mission dates: March 19 – April 1

- Total number of individuals served during mission: 1000
- Total number of individuals fitted with eyeglasses: 1000.
- Number of Lions club members on mission:
   None

Did you have any unused eyeglasses? Not really. All glasses that were not useful with the current lenses were donated to patients who could get a financial break by taking the recycled frames to get their new lenses.

This was a complete medical clinic with general medicine, vision and dental. We served about 1000 people over the days that we were there. Every patient received eye health information and one pair of glasses. The older patients got reading glasses, while the younger patients got a pair of sunglasses. Some distance glasses were given, but most of those were donated to patients who would recycle the frames and have their own prescription put into the donated frames.