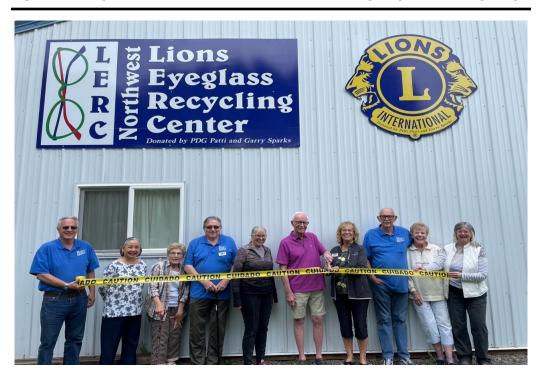

## LERC thanks new sign donors

Pictured at the Ribbon cutting ceremony at the May 2024 board meeting are, from the left: District "N" Director PDG Steve Staudinger, Mission Coordinator Malena Hine, Lion Anne Lyse, QC Coordinator PDG Ed Taylor, NWLERC President PZC Suzanne Gayda, Garry Sparks, District "I" Director PDG Patti Sparks, Past and Future President Kerby Kee, Senior Advisor Pat Baron, NWLERC Secretary Jacqueline Nelson.