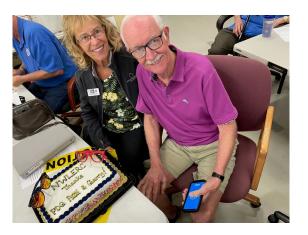

At left are District "I"
NWLERC Director PDG
Patti and Garry Sparks
with their "Thank You"
cake at our May board
meeting.

**EDITOR: JERRY ENGEBO** 