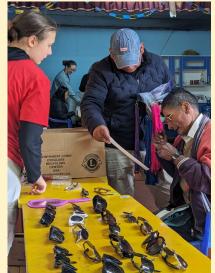

## 1,000 fitted with eyeglasses in March mission to Peru

Name of Organization: Chehalis SDA Church / Maranatha Volunteers International

Location/Country of mission: Juliaca, Peru Mission dates: March 19 – April 1

- Total number of individuals served during mission: 1000
- Total number of individuals fitted with eyeglasses: 1000.
- Number of Lions club members on mission:
   None

Did you have any unused eyeglasses? Not really. All glasses that were not useful with the current lenses were donated to patients who could get a financial break by taking the recycled frames to get their new lenses.

This was a complete medical clinic with general medicine, vision and dental. We served about 1000 people over the days that we were there. Every patient received eye health information and one pair of glasses. The older patients got reading glasses, while the younger patients got a pair of sunglasses. Some distance glasses were given, but most of those were donated to patients who would recycle the frames and have their own prescription put into the donated frames.